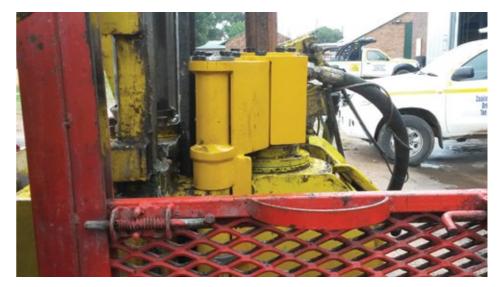

|
| Jaws                        | Bits Hardened Steel Alloy                                                                                                                                          |

The Mammoth Clamp Wrench can be designed to fit any OEM machine application. The Mammoth Clamp Wrench is not limited to any specific range only.

It is recommended that only genuine OEM spare parts and consumables are used on the Mammoth product range, to ensure full performance and operational stability. Utilising unauthorised spare parts and consumables can result in injury and potentially void warranty claims.

Enquire for Rigs not displayed here.

### Mammoth Clamp Wrench fitted to an Epiroc C14













# BLASTHOLE DRILLING





www.mammothtech.co.za