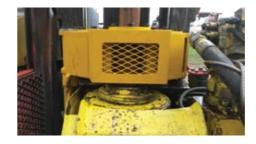

|
| Jaws                        | Bits Hardened Steel Alloy                                                                                                                                          |

The Mammoth Clamp Wrench can be designed to fit any OEM machine application. The Mammoth Clamp Wrench is not limited to any specific range only.

It is recommended that only genuine OEM spare parts and consumables are used on the Mammoth product range, to ensure full performance and operational stability. Utilising unauthorised spare parts and consumables can result in injury and potentially void warranty claims.

Enquire for Rigs not displayed here.

### Mammoth Clamp Wrench fitted to an Epiroc C14













# BLASTHOLE DRILLING





www.mammothtech.co.za