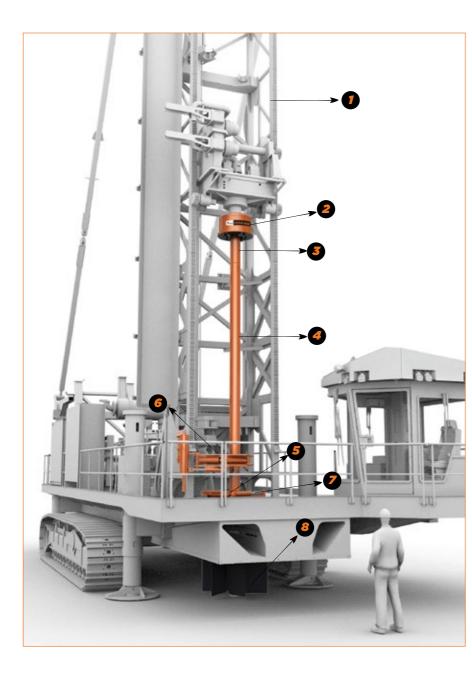

ring
- Reverse Engineering
- Patent Searches / Patents Processing
- Specific problem solving and research
- Product marketing solutions

#### **Innovative and Consumable Services**

- Servicing and repairs of Mammoth innovative products
- Breakout benches for breaking of tight joints, due to tension build up during drilling
- Straightening and repairs of drill rods



Repairs/Services/Refurbishment repairs@mammothtech.co.za For all general repairs, services, and refurbishments on Mammoth products, including existing products, regardless of manufacturer or origin.

#### **Product Quality**

Because of our uncompromising commitment to safety, quality and functionality it is essential that only approved genuine parts and consumables are used on the Mammoth product range.

## **Product Map**





### MAMMOTH CLAMP WRENCH



## Mammoth Clamp Wrench

The Mammoth C 14 Clamp Wrench with enhanced safety features is a well-designed, robust and compact unit for the break-out of drill rods/pipes. This uniquely designed wrench excels when it comes to providing a solution that can assist with faster and more sufficient breakouts.

### **Technical Specifications**

| Technical<br>Specifications | All designs, specifications & components of theequipment described herein are subject to change at the manufacturer's discretion at any time without prior notice. |
|-----------------------------|--------------------------------------------------------------------------------------------------------------------------------------------------------------------|
| Wrench Type                 | Clamp