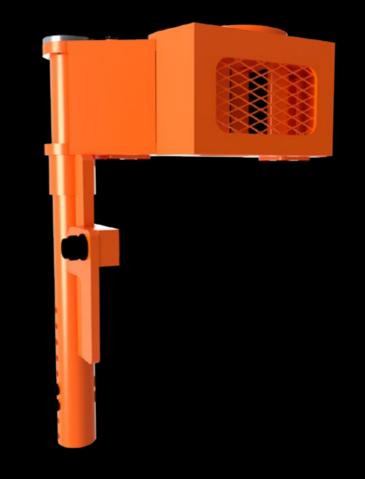

### MAMMOTH CLAMP WRENCH

## Mammoth Clamp Wrench

The Mammoth C 14 Clamp Wrench with enhanced safety features is a well-designed, robust and compact unit for the break-out of drill rods/pipes. This uniquely designed wrench excels when it comes to providing a solution that can assist with faster and more sufficient breakouts.