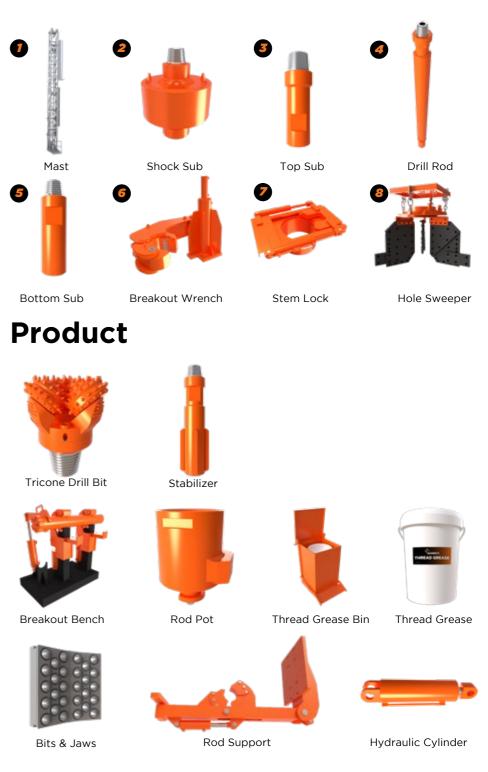

ng
- Reverse Engineering
- Patent Searches / Patents Processing
- Specific problem solving and research
- Product marketing solutions

#### **Innovative and Consumable Services**

- Servicing and repairs of Mammoth innovative products
- Breakout benches for breaking of tight joints, due to tension build up during drilling
- Straightening and repairs of drill rods



Repairs/Services/Refurbishment repairs@mammothtech.co.za For all general repairs, services, and refurbishments on Mammoth products, including existing products, regardless of manufacturer or origin.

#### **Product Quality**

Because of our uncompromising commitment to safety, quality and functionality it is essential that only approved genuine parts and consumables are used on the Mammoth product range.

## **Product Map**





### MAMMOTH CLAMP WRENCH



## Mammoth Clamp Wrench

The Mammoth C 14 Clamp Wrench with enhanced safety features is a well-designed, robust and compact unit for the break-out of drill rods/pipes. This uniquely designed wrench excels when it comes to providing a solution that can assist with faster and more sufficient breakouts.

### **Technical Specifications**

| Technical<br>Specifications | All designs, specifications & components of theequipment described herein are subject to change at the manufacturer's discretion at any time without prior notice. |
|-----------------------------|--------------------------------------------------------------------------------------------------------------------------------------------------------------------|
| Wrench Type                 | Clamp W