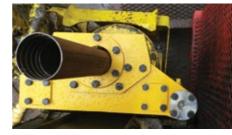

### MAMMOTH CLAMP WRENCH

## Mammoth Clamp Wrench

The Mammoth C 14 Clamp Wrench with enhanced safety features is a well-designed, robust and compact unit for the break-out of drill rods/pipes. This uniquely designed wrench excels when it comes to providing a solution that can assist with faster and more sufficient breakouts.

### **Technical Specifications**

| Technical<br>Specifications | All designs, specifications & components of theequipment described herein are subject to change at the manufacturer's discretion at any time without prior notice. |
|-----------------------------|--------------------------------------------------------------------------------------------------------------------------------------------------------------------|
| Wrench Type                 | Clamp Wrench                                                                                                                                                       |
| Clamp Type                  | Slide Clamp                                                                                                                                                        |
| Pressure<br>Requirements    | 2500 Psi                                                                                                                                                           |
| Range                       | 2"-3.5"                                                                                                                                                            |
| Bracket<br>Mounting         | Floating Pivot Bracket                                                                                                                                             |
| Bracket Travel              | 70mm                                                                                                                                                               |
| Wrench Pivot<br>(Rotation)  | 70 Degrees                                                                                                                                                         |
| Jaws                        | Bits Hardened Steel Alloy                                                                                                                                          |