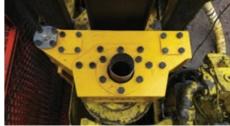

### MAMMOTH CLAMP WRENCH

## Mammoth Clamp Wrench

The Mammoth C 14 Clamp Wrench with enhanced safety features is a well-designed, robust and compact unit for the break-out of drill rods/pipes. This uniquely designed wrench excels when it comes to providing a solution that can assist with faster and more sufficient breakouts.

### **Technical Specifications**

| Technical<br>Specifications | All designs, specifications & components of theequipment described herein are subject to change at the manufacturer's discretion at any time without prior notice. |
|-----------------------------|--------------------------------------------------------------------------------------------------------------------------------------------------------------------|
| Wrench Type                 | Clamp Wrench                                                                                                                                                       |
| Clamp Type                  | Slide Clamp                                                                                                                                                        |
| Pressure<br>Requirements    | 2500 Psi                                                                                                                                                           |
| Range                       | 2"-3.5"                                                                                                                                                            |
| Bracket<br>Mounting         | Floating Pivot Bracket                                                                                                                                             |
| Bracket Travel              | 70mm                                                                                                                                                               |
| Wrench Pivot<br>(Rotation)  | 70 Degrees                                                                                                                                                         |
| Jaws                        | Bits Hardened Steel Alloy                                                                                                                                          |