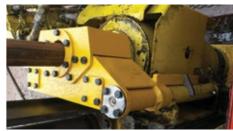

### MAMMOTH CLAMP WRENCH

## Mammoth Clamp Wrench

The Mammoth C 14 Clamp Wrench with enhanced safety features is a well-designed, robust and compact unit for the break-out of drill rods/pipes. This uniquely designed wrench excels when it comes to providing a solution that can assist with faster and more sufficient breakouts.

### **Technical Specifications**

| Technical<br>Specifications | All designs, specifications & components of theequipment described herein are subject to change at the manufacturer's discretion at any time without prior notice. |
|-----------------------------|--------------------------------------------------------------------------------------------------------------------------------------------------------------------|
| Wrench Type                 | Clamp Wrench                                                                                                                                                       |
| Clamp Type                  | Slide Clamp                                                                                                                                                        |
| Pressure<br>Requirements    | 2500 Psi                                                                                                                                                           |
| Range                       | 2"-3.5"                                                                                                                                                            |
| Bracket<br>Mounting         | Floating Pivot Bracket                                                                                                                                             |
| Bracket Travel              | 70mm                                                                                                                                                               |
| Wrench Pivot<br>(Rotation)  | 70 Degrees                                                                                                                                                         |
| Jaws                        | Bits Hardened Steel Alloy                                                                                                                                          |