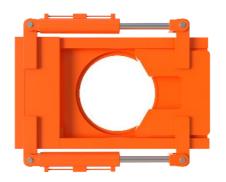

### **PV351 Stem Lock in the open position**

# **Mammoth Stem Lock**

The Mammoth Stem Lock is designed and manufactured to secure the drill string securely, enabling the breakout of the drill rod and bit.

The Mammoth Stem Lock can be manufactured to individual requirements and specifications.