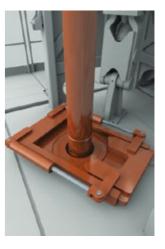

urely, enabling the breakout of the drill rod and bit.

The Mammoth Stem Lock can be manufactured to individual requirements and specifications.

### **Requirements from Customer**

- · Drill manufacturer
- Drill model
- Drill rod diameter
- Spanner-flat size

### **Benefits of the Mammoth Stem Lock**

- Quality manufacturing
- Durability for best performance
- Produced to our standard quality manufacturing procedures

### **Stem Lock works with Flanders Automation System**



# **Technical Specifications**

### **PV351 Stem Lock in the open position**



### PV351 Stem Lock in the engaged position



**PV351 Stam Lock Fork & Cylinder** 



11 12

### PV351 Type Stem Lock



### DM30 Type Stem Lock



### PV271 / PV275 Type Stem Lock



# **Operating Sequence**



Stem Lock Rest Position



Align Drill Rod Flats With Fork



Engage Stem Lock



Rotate Drill Rod, Separate Connection