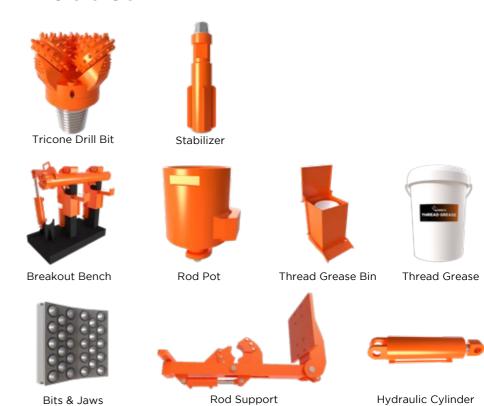

eering
- Patent Searches / Patents Processing
- Specific problem solving and research
- Product marketing solutions

### **Innovative and Consumable Services**

- Servicing and repairs of Mammoth innovative products
- Breakout benches for breaking of tight joints, due to tension build up during drilling
- Straightening and repairs of drill rods



Repairs/Services/Refurbishment repairs@mammothtech.co.za

For all general repairs, services, and refurbishments on Mammoth products, including existing products, regardless of manufacturer or origin.

### **Product Quality**

Because of our uncompromising commitment to safety, quality and functionality it is essential that only approved genuine parts and consumables are used on the Mammoth product range.

5

# **Product Map**





# **Product**



# MAMMOTH STEM LOCK



# **Mammoth Stem Lock**

The Mammoth Stem Lock is designed and manufactured to secure the drill string securely, enabling the breakout of the drill rod and bit.

The Mammoth Stem Lock can be manufactured to individual requirements and specifications.

### **Requirements from Customer**

- · Drill manufacturer
- Drill model
- Drill rod diameter
- Spanner-flat size

### **Benefits of the Mammoth Stem Lock**

- Quality manufacturing
- Durability for best performance
- Produced to our standard quality manufacturing procedures

### **Stem Lock works with Flanders Automation System**



# **Technical Specifications**

### **PV351 Stem Lock in the open position**



### PV351 Stem Lock in the engaged position



**PV351 Stam Lock Fork & Cylinder** 



11 12

### PV351 Typ