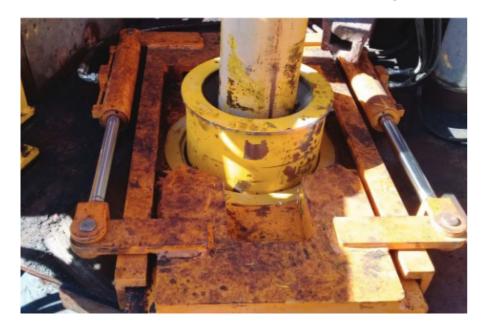

# **Mammoth Stem Lock**

The Mammoth Stem Lock is designed and manufactured to secure the drill string securely, enabling the breakout of the drill rod and bit.

The Mammoth Stem Lock can be manufactured to individual requirements and specifications.