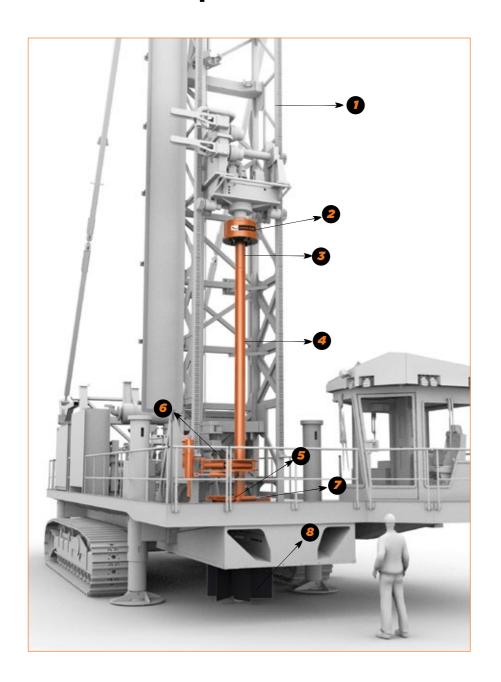

ing
- Reverse Engineering
- Patent Searches / Patents Processing
- Specific problem solving and research
- Product marketing solutions

### **Innovative and Consumable Services**

- Servicing and repairs of Mammoth innovative products
- Breakout benches for breaking of tight joints, due to tension build up during drilling
- Straightening and repairs of drill rods



Repairs/Services/Refurbishment repairs@mammothtech.co.za

For all general repairs, services, and refurbishments on Mammoth products, including existing products, regardless of manufacturer or origin.

### **Product Quality**

Because of our uncompromising commitment to safety, quality and functionality it is essential that only approved genuine parts and consumables are used on the Mammoth product range.

5

# **Product Map**





# **Product**



# MAMMOTH STEM LOCK



# **Mammoth Stem Lock**

The Mammoth Stem Lock is designed and manufactured to secure the drill string securely, enabling the breakout of the drill rod and bit.

The Mammoth Stem Lock can be manufactured to individual requirements and specifications.

### **Requirements from Customer**

- · Drill manufacturer
- Drill model
- Drill rod diameter
- Spanner-flat size

### **Benefits of the Mammoth Stem Lock**

- Quality manufacturing
- Durability for best performance
- Produced to our standard quality manufacturing procedures

### **Stem Lock works with Flanders Automation System**



# **Technical Specifications**

### **PV351 Stem Lock in the open position**



### PV351 Stem Lock in the engaged position



**PV351 Stam Lock Fork & Cylinder** 



1