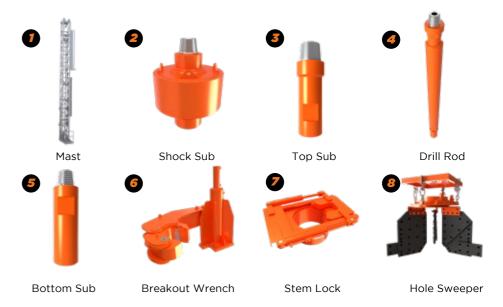

g
- Reverse Engineering
- Patent Searches / Patents Processing
- Specific problem solving and research
- Product marketing solutions

### **Innovative and Consumable Services**

- Servicing and repairs of Mammoth innovative products
- Breakout benches for breaking of tight joints, due to tension build up during drilling
- Straightening and repairs of drill rods



Repairs/Services/Refurbishment repairs@mammothtech.co.za

For all general repairs, services, and refurbishments on Mammoth products, including existing products, regardless of manufacturer or origin.

### **Product Quality**

Because of our uncompromising commitment to safety, quality and functionality it is essential that only approved genuine parts and consumables are used on the Mammoth product range.

5

# **Product Map**





# **Product**



# MAMMOTH STEM LOCK



# **Mammoth Stem Lock**

The Mammoth Stem Lock is designed and manufactured to secure the drill string securely, enabling the breakout of the drill rod and bit.

The Mammoth Stem Lock can be manufactured to individual requirements and specifications.

### **Requirements from Customer**

- · Drill manufacturer
- Drill model
- Drill rod diameter
- Spanner-flat size

### **Benefits of the Mammoth Stem Lock**

- Quality manufacturing
- Durability for best performance
- Produced to our standard quality manufacturing procedures

### **Stem Lock works with Flanders Automation System**



# **Technical Specifications**

### **PV351 Stem Lock in the open position**



### PV351 Stem Lock in the engaged position



**PV351 Stam Lock Fork & Cylinder** 



11