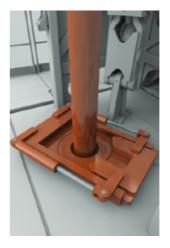

# **Operating Sequence**

Stem Lock Rest Position

Align Drill Rod Flats With Fork

Engage Stem Lock

Rotate Drill Rod, Separate Connection