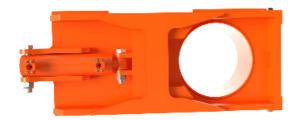

esigned and manufactured to secure the drill string securely, enabling the breakout of the drill rod and bit.

The Mammoth Stem Lock can be manufactured to individual requirements and specifications.

### **Requirements from Customer**

- · Drill manufacturer
- Drill model
- Drill rod diameter
- Spanner-flat size

### **Benefits of the Mammoth Stem Lock**

- Quality manufacturing
- Durability for best performance
- Produced to our standard quality manufacturing procedures

### **Stem Lock works with Flanders Automation System**



# **Technical Specifications**

### **PV351 Stem Lock in the open position**



### PV351 Stem Lock in the engaged position



**PV351 Stam Lock Fork & Cylinder** 



11 12

### PV351 Type Stem Lock



### DM30 Type Stem Lock



### PV271 / PV275 Type Stem Lock



# **Operating Sequence**



Stem Lock Rest Position



Align Drill Rod Flats With Fork



Engage Stem Lock



Rotate Drill Rod, Separate Connection