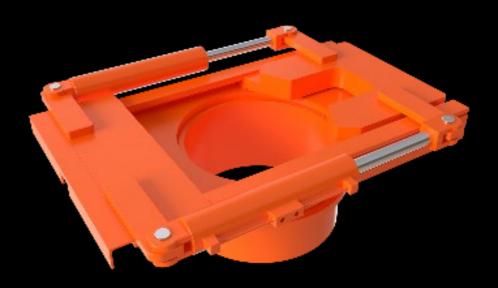

# **Mammoth Stem Lock**

The Mammoth Stem Lock is designed and manufactured to secure the drill string securely, enabling the breakout of the drill rod and bit.

The Mammoth Stem Lock can be manufactured to individual requirements and specifications.

### **PV351 Stem Lock in the open position**