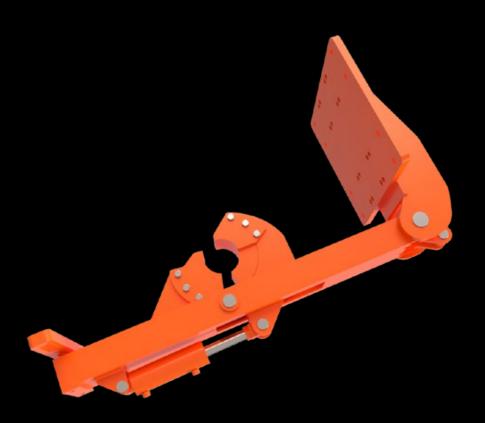

### MAMMOTH ROD SUPPORT

### **Mammoth Rod Support**

The Mammoth Rod Support holds the drill rod in place on a mast while you join or break apart drill rods/pipes even bits changes. It supports the drill string while tramming your drill rig.