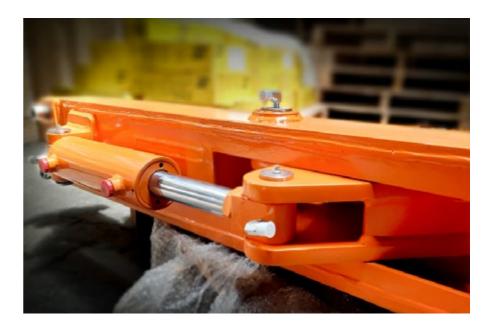

### MAMMOTH ROD SUPPORT

### **Mammoth Rod Support**

The Mammoth Rod Support holds the drill rod in place on a mast while you join or break apart drill rods/pipes even bits changes. It supports the drill string while tramming your drill rig.