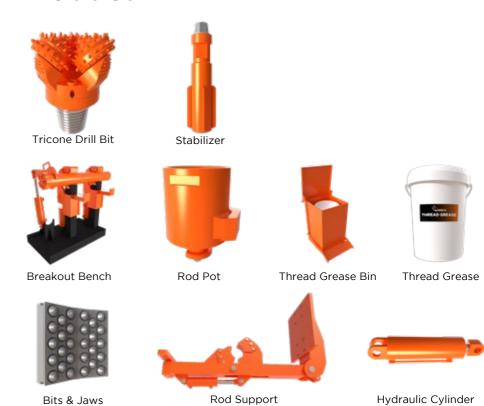

ng
- Patent Searches / Patents Processing
- Specific problem solving and research
- Product marketing solutions

### **Innovative and Consumable Services**

- Servicing and repairs of Mammoth innovative products
- Breakout benches for breaking of tight joints, due to tension build up during drilling
- Straightening and repairs of drill rods



Repairs/Services/Refurbishment repairs@mammothtech.co.za

For all general repairs, services, and refurbishments on Mammoth products, including existing products, regardless of manufacturer or origin.

### **Product Quality**

Because of our uncompromising commitment to safety, quality and functionality it is essential that only approved genuine parts and consumables are used on the Mammoth product range.

5

### **Product Map**





### **Product**



### MAMMOTH ROD SUPPORT



### **Mammoth Rod Support**

The Mammoth Rod Support holds the drill rod in place on a mast while you join or break apart drill rods/pipes even bits changes. It supports the drill string while tramming your drill rig.

| Drill Rig Type | Drill Rod Diameter |
|----------------|--------------------|
| DML            | 114 mm             |
| DM 30          | 127 mm             |
| DM 45          | 140 mm             |
| PV 275         | 161 mm             |
| PV 271         | 194 mm             |
| PV 351         | 219 mm             |
|                | 273 mm             |







MMK\_C\_00039 Rev: 0 2022/03/09

11