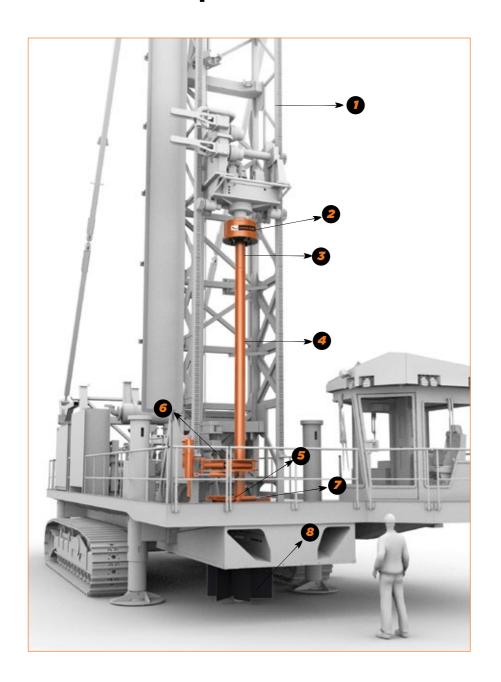

g
- Reverse Engineering
- Patent Searches / Patents Processing
- Specific problem solving and research
- Product marketing solutions

### **Innovative and Consumable Services**

- Servicing and repairs of Mammoth innovative products
- Breakout benches for breaking of tight joints, due to tension build up during drilling
- Straightening and repairs of drill rods



Repairs/Services/Refurbishment repairs@mammothtech.co.za

For all general repairs, services, and refurbishments on Mammoth products, including existing products, regardless of manufacturer or origin.

### **Product Quality**

Because of our uncompromising commitment to safety, quality and functionality it is essential that only approved genuine parts and consumables are used on the Mammoth product range.

5

### **Product Map**





### **Product**



### MAMMOTH ROD SUPPORT



### **Mammoth Rod Support**

The Mammoth Rod Support holds the drill rod in place on a mast while you join or break apart drill rods/pipes even bits changes. It supports the drill string while tramming your drill rig.

| Drill Rig Type | Drill Rod Diameter |
|----------------|--------------------|
| DML            | 114 mm             |
| DM 30          | 127 mm             |
| DM 45          | 140 mm             |
| PV 275         | 161 mm             |
| PV 271         | 194 mm             |
| PV 351         | 219 mm             |
|                | 273 mm             |







MMK\_C\_00039 Rev: 0 2022/03/09

11