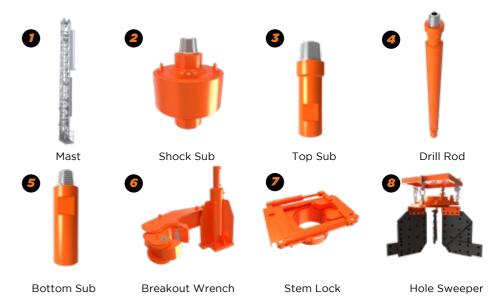

- Reverse Engineering
- Patent Searches / Patents Processing
- Specific problem solving and research
- Product marketing solutions

### **Innovative and Consumable Services**

- Servicing and repairs of Mammoth innovative products
- Breakout benches for breaking of tight joints, due to tension build up during drilling
- Straightening and repairs of drill rods



Repairs/Services/Refurbishment repairs@mammothtech.co.za

For all general repairs, services, and refurbishments on Mammoth products, including existing products, regardless of manufacturer or origin.

### **Product Quality**

Because of our uncompromising commitment to safety, quality and functionality it is essential that only approved genuine parts and consumables are used on the Mammoth product range.

5

### **Product Map**





### **Product**



### MAMMOTH ROD SUPPORT



### **Mammoth Rod Support**

The Mammoth Rod Support holds the drill rod in place on a mast while you join or break apart drill rods/pipes even bits changes. It supports the drill string while tramming your drill rig.

| Drill Rig Type | Drill Rod Diameter |
|----------------|--------------------|
| DML            | 114 mm             |
| DM 30          | 127 mm             |
| DM 45          | 140 mm             |
| PV 275         | 161 mm             |
| PV 271         | 194 mm             |
| PV 351         | 219 mm             |
|                | 273 mm             |







MMK\_C\_00039 Rev: 0 2022/03/09

11