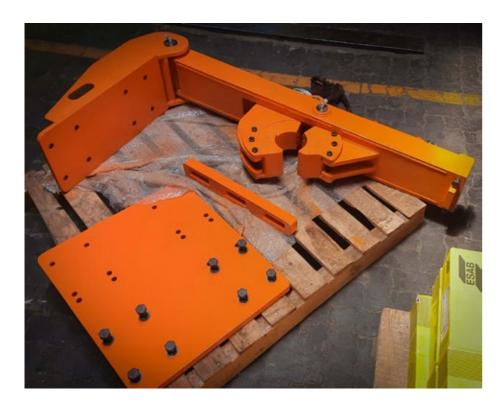

### MAMMOTH ROD SUPPORT

### **Mammoth Rod Support**

The Mammoth Rod Support holds the drill rod in place on a mast while you join or break apart drill rods/pipes even bits changes. It supports the drill string while tramming your drill rig.