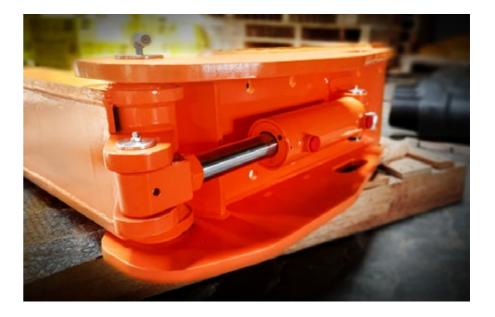

### MAMMOTH ROD SUPPORT

### **Mammoth Rod Support**

The Mammoth Rod Support holds the drill rod in place on a mast while you join or break apart drill rods/pipes even bits changes. It supports the drill string while tramming your drill rig.