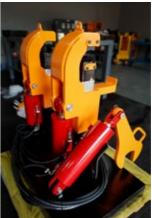

# MAMMOTH BREAKOUT BENCH

# **Mammoth Breakout Brench**

Use the Mammoth Breakout Bench to easily break or loosen DTH hammers, chucks, back-heads, top subs and drill bits.