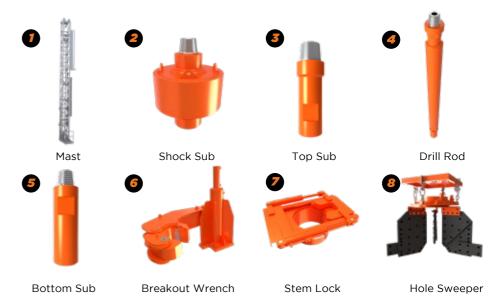

g
- Reverse Engineering
- Patent Searches / Patents Processing
- Specific problem solving and research
- Product marketing solutions

### **Innovative and Consumable Services**

- Servicing and repairs of Mammoth innovative products
- Breakout benches for breaking of tight joints, due to tension build up during drilling
- Straightening and repairs of drill rods



Repairs/Services/Refurbishment repairs@mammothtech.co.za

For all general repairs, services, and refurbishments on Mammoth products, including existing products, regardless of manufacturer or origin.

### **Product Quality**

Because of our uncompromising commitment to safety, quality and functionality it is essential that only approved genuine parts and consumables are used on the Mammoth product range.

5

# **Product Map**





# **Product**



# MAMMOTH BREAKOUT BENCH



# **Mammoth Breakout Brench**

Use the Mammoth Breakout Bench to easily break or loosen DTH hammers, chucks, back-heads, top subs and drill bits.

# **Technical Specifications - Breakout Bench**

|                         | Breakout bench               |
|-------------------------|------------------------------|
| Clamp Type              | Double Slide Clamp           |
| Clamp Force<br>Combined | 432KN (44 Ton) Max @ 3000Psi |
| Torque                  | 56 600N.m Max @ 3000Psi      |

| Hydraulic Power pack |                |  |  |
|----------------------|----------------|--|--|
| Power                | 380Vac         |  |  |
| Hydraulic Pressure   | 3000 Psi (max) |  |  |
| Flow Rate            | 10 L/min       |  |  |
| Tank