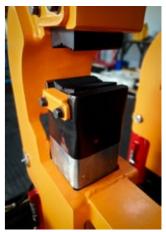

# **Mammoth Breakout Brench**

Use the Mammoth Breakout Bench to easily break or loosen DTH hammers, chucks, back-heads, top subs and drill bits.

# **Technical Specifications - Breakout Bench**

|                         | Breakout bench               |
|-------------------------|------------------------------|
| Clamp Type              | Double Slide Clamp           |
| Clamp Force<br>Combined | 432KN (44 Ton) Max @ 3000Psi |
| Torque                  | 56 600N.m Max @ 3000Psi      |