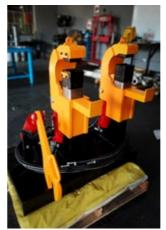

# MAMMOTH BREAKOUT BENCH

# **Mammoth Breakout Brench**

Use the Mammoth Breakout Bench to easily break or loosen DTH hammers, chucks, back-heads, top subs and drill bits.