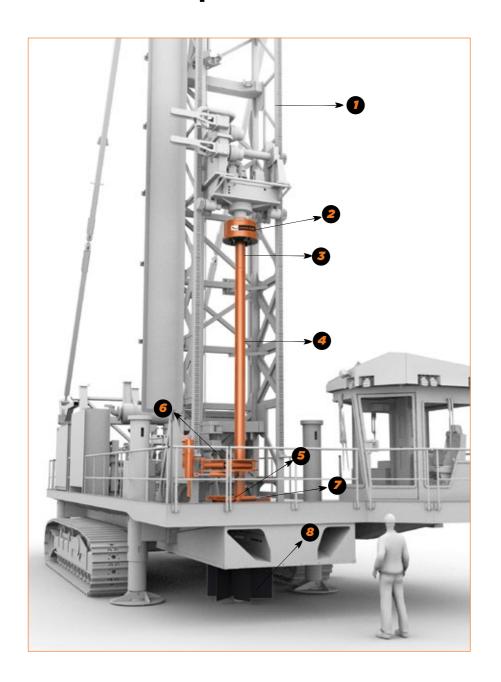

ing
- Reverse Engineering
- Patent Searches / Patents Processing
- Specific problem solving and research
- Product marketing solutions

### **Innovative and Consumable Services**

- Servicing and repairs of Mammoth innovative products
- Breakout benches for breaking of tight joints, due to tension build up during drilling
- Straightening and repairs of drill rods



Repairs/Services/Refurbishment repairs@mammothtech.co.za

For all general repairs, services, and refurbishments on Mammoth products, including existing products, regardless of manufacturer or origin.

### **Product Quality**

Because of our uncompromising commitment to safety, quality and functionality it is essential that only approved genuine parts and consumables are used on the Mammoth product range.

5

# **Product Map**





# **Product**



# MAMMOTH BREAKOUT BENCH



# **Mammoth Breakout Brench**

Use the Mammoth Breakout Bench to easily break or loosen DTH hammers, chucks, back-heads, top subs and drill bits.

# **Technical Specifications - Breakout Bench**

|                         | Breakout bench               |
|-------------------------|------------------------------|
| Clamp Type              | Double Slide Clamp           |
| Clamp Force<br>Combined | 432KN (44 Ton) Max @ 3000Psi |
| Torque                  | 56 600N.m Max @ 3000Psi      |

| Hydraulic Power pack |                |  |  |
|----------------------|----------------|--|--|
| Power                | 380Vac         |  |  |
| Hydraulic Pressure   | 3000 Psi (max) |  |  |
| Flow Rate            | 10 L/min       |  |  |
| Tank