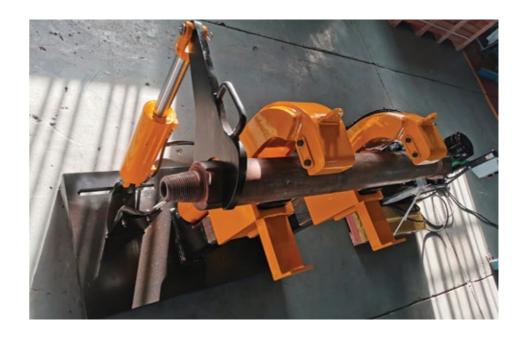

# MAMMOTH BREAKOUT BENCH

# **Mammoth Breakout Brench**

Use the Mammoth Breakout Bench to easily break or loosen DTH hammers, chucks, back-heads, top subs and drill bits.

# **Technical Specifications - Breakout Bench**

|                         | Breakout bench               |
|-------------------------|------------------------------|
| Clamp Type              | Double Slide Clamp           |
| Clamp Force<br>Combined | 432KN (44 Ton) Max @ 3000Psi |
| Torque                  | 56 600N.m Max @ 3000Psi      |