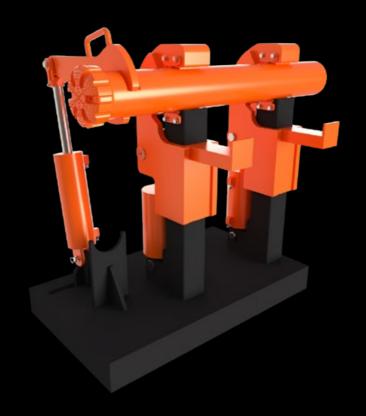

# MAMMOTH BREAKOUT BENCH

# **Mammoth Breakout Brench**

Use the Mammoth Breakout Bench to easily break or loosen DTH hammers, chucks, back-heads, top subs and drill bits.

# **Technical Specifications - Breakout Bench**

|                         | Breakout bench               |
|-------------------------|------------------------------|
| Clamp Type              | Double Slide Clamp           |
| Clamp Force<br>Combined | 432KN (44 Ton) Max @ 3000Psi |
| Torque                  | 56 600N.m Max @ 3000Psi      |