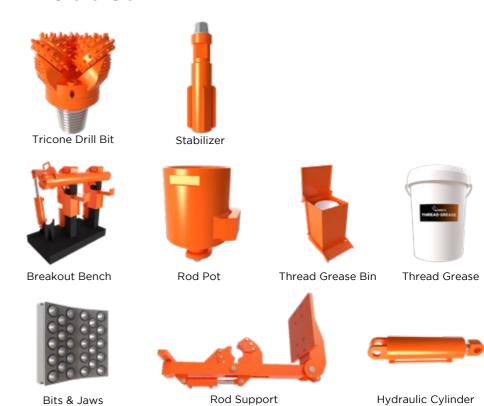

eering
- Patent Searches / Patents Processing
- Specific problem solving and research
- Product marketing solutions

### **Innovative and Consumable Services**

- Servicing and repairs of Mammoth innovative products
- Breakout benches for breaking of tight joints, due to tension build up during drilling
- Straightening and repairs of drill rods



Repairs/Services/Refurbishment repairs@mammothtech.co.za

For all general repairs, services, and refurbishments on Mammoth products, including existing products, regardless of manufacturer or origin.

### **Product Quality**

Because of our uncompromising commitment to safety, quality and functionality it is essential that only approved genuine parts and consumables are used on the Mammoth product range.

5

# **Product Map**





# **Product**



# MAMMOTH BREAKOUT BENCH



# **Mammoth Breakout Brench**

Use the Mammoth Breakout Bench to easily break or loosen DTH hammers, chucks, back-heads, top subs and drill bits.

# **Technical Specifications - Breakout Bench**

|                         | Breakout bench               |
|-------------------------|------------------------------|
| Clamp Type              | Double Slide Clamp           |
| Clamp Force<br>Combined | 432KN (44 Ton) Max @ 3000Psi |
| Torque                  | 56 600N.m Max @ 3000Psi      |

| Hydraulic Power pack |                |  |  |
|----------------------|----------------|--|--|
| Power                | 380Vac         |  |  |
| Hydraulic Pressure   | 3000 Psi (max) |  |  |
| Flow Rate            | 10 L/min       |  |  |
| Tank                 | 40 L