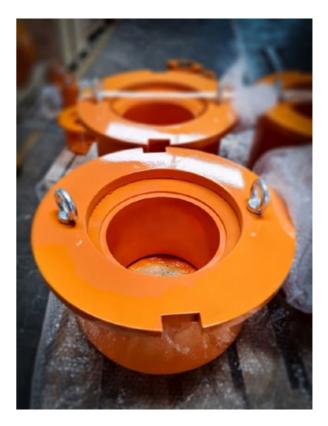

## MAMMOTH DECK BUSH

## **Mammoth Deck Bush**

The Mammoth Deckbush is used for the purpose of stabilizing the centre of the drill rod. The Mammoth Deckbush can be manufactured to individual requirements & specifications.

## **Benefits of the Mammoth Deck Bush**

- · Quality manufacturing
- Durability for the best performance
- Produced to our standard quality manufacturing procedures