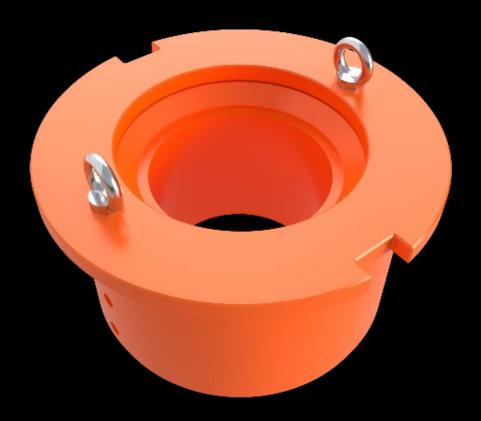

## **Mammoth Deck Bush**

The Mammoth Deckbush is used for the purpose of stabilizing the centre of the drill rod. The Mammoth Deckbush can be manufactured to individual requirements & specifications.

## **Benefits of the Mammoth Deck Bush**

- · Quality manufacturing
- Durability for the best performance
- Produced to our standard quality manufacturing procedures