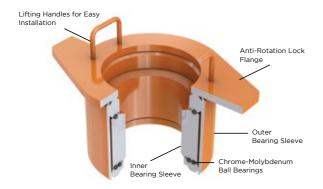

## **Mammoth Deck Bush**

The Mammoth Deckbush is used for the purpose of stabilizing the centre of the drill rod. The Mammoth Deckbush can be manufactured to individual requirements & specifications.

## **Benefits of the Mammoth Deck Bush**

- · Quality manufacturing
- Durability for the best performance
- Produced to our standard quality manufacturing procedures