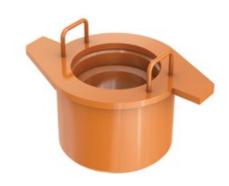

## **Mammoth Deck Bush**

The Mammoth Deckbush is used for the purpose of stabilizing the centre of the drill rod. The Mammoth Deckbush can be manufactured to individual requirements & specifications.

## **Benefits of the Mammoth Deck Bush**

- · Quality manufacturing
- Durability for the best performance
- Produced to our standard quality manufacturing procedures