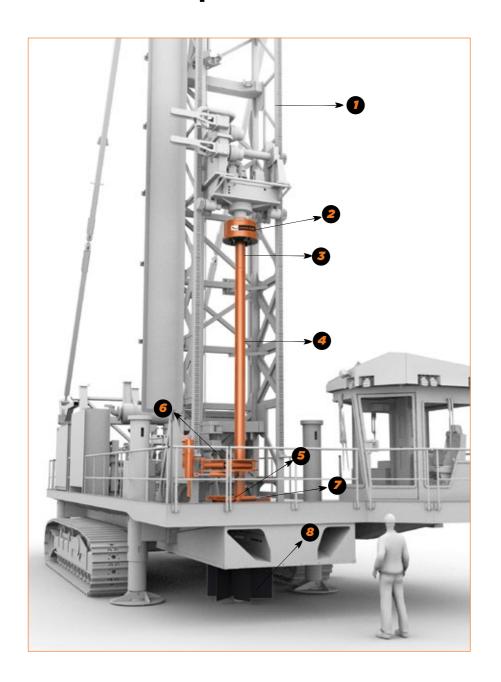

ring
- Reverse Engineering
- Patent Searches / Patents Processing
- Specific problem solving and research
- Product marketing solutions

## **Innovative and Consumable Services**

- Servicing and repairs of Mammoth innovative products
- Breakout benches for breaking of tight joints, due to tension build up during drilling
- Straightening and repairs of drill rods



Repairs/Services/Refurbishment repairs@mammothtech.co.za

For all general repairs, services, and refurbishments on Mammoth products, including existing products, regardless of manufacturer or origin.

## **Product Quality**

Because of our uncompromising commitment to safety, quality and functionality it is essential that only approved genuine parts and consumables are used on the Mammoth product range.

5

## **Product Map**





## **Product**



## MAMMOTH DECK BUSH



## **Mammoth Deck Bush**

The Mammoth Deckbush is used for the purpose of stabilizing the centre of the drill rod. The Mammoth Deckbush can be manufactured to individual requirements & specifications.

## **Benefits of the Mammoth Deck Bush**

- · Quality manufacturing
- Durability for the best performance
- Produced to our standard quality manufacturing procedures

## Roller Deck Bush





## Roller Deck Bush



Static Deck Bush



## **Technical Specifications - Deck Bush**

| Specifications                               | Mammoth Technologies All designs, specifications & components of the equipment described herein are subject to change at the manufacturer's discretion at any time without prior notice. |       |      |          |      |