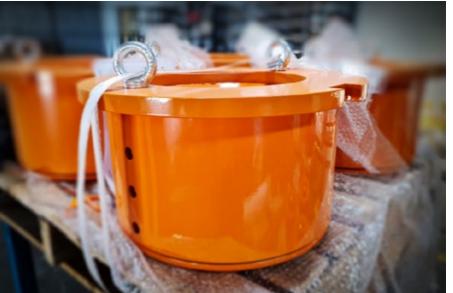

## MAMMOTH DECK BUSH

## **Mammoth Deck Bush**

The Mammoth Deckbush is used for the purpose of stabilizing the centre of the drill rod. The Mammoth Deckbush can be manufactured to individual requirements & specifications.

## **Benefits of the Mammoth Deck Bush**

- · Quality manufacturing
- Durability for the best performance
- Produced to our standard quality manufacturing procedures