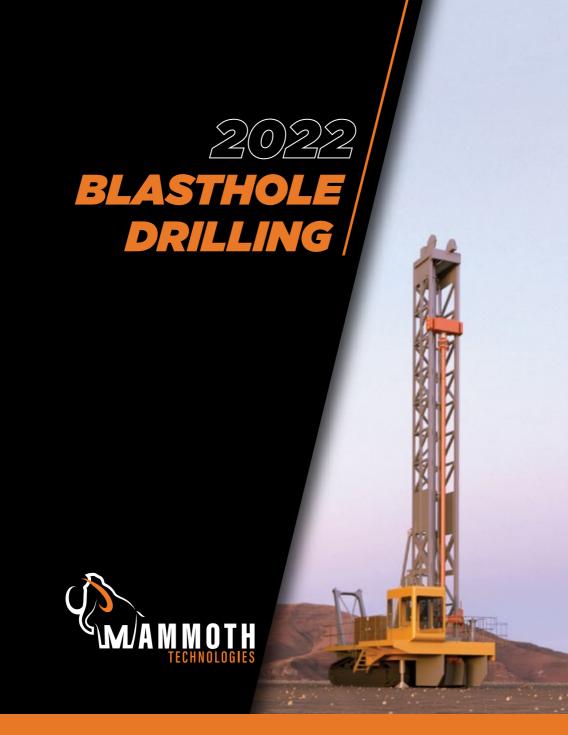

## **Mammoth Deck Bush**

The Mammoth Deckbush is used for the purpose of stabilizing the centre of the drill rod. The Mammoth Deckbush can be manufactured to individual requirements & specifications.

## **Benefits of the Mammoth Deck Bush**

- · Quality manufacturing
- Durability for the best performance
- Produced to our standard quality manufacturing procedures