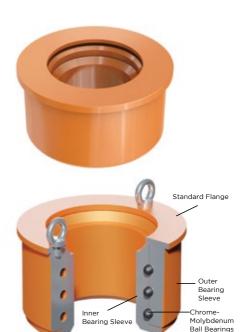

## **Mammoth Deck Bush**

The Mammoth Deckbush is used for the purpose of stabilizing the centre of the drill rod. The Mammoth Deckbush can be manufactured to individual requirements & specifications.

## **Benefits of the Mammoth Deck Bush**

- · Quality manufacturing
- Durability for the best performance
- Produced to our standard quality manufacturing procedures