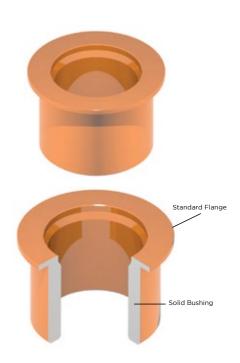

## MAMMOTH DECK BUSH

## **Mammoth Deck Bush**

The Mammoth Deckbush is used for the purpose of stabilizing the centre of the drill rod. The Mammoth Deckbush can be manufactured to individual requirements & specifications.

## **Benefits of the Mammoth Deck Bush**

- · Quality manufacturing
- Durability for the best performance
- Produced to our standard quality manufacturing procedures